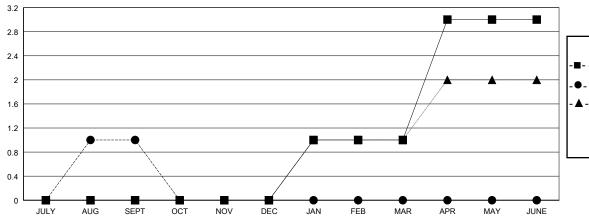

## GOALS AND ACTUAL NEW CLUBS CUMULATIVE

## MONTHLY MEMBERSHIP PROGRESS REPORT

District 124

Results as of: 09/30/2017

**GMT CA** 

NEW (

| LOCAT | ION RUMANIA |
|-------|-------------|
| _     |             |
|       |             |

| Club        | S           |               |  |
|-------------|-------------|---------------|--|
| RESULTS FOR | R 2017-2018 |               |  |
| CLUB GOAL   | NEW CLUBS   | DROPPED CLUBS |  |
|             |             |               |  |
|             |             |               |  |
|             |             |               |  |
| 0           | 1           | 0             |  |
| 0           | 0           | 0             |  |
| 1           | 0           | 0             |  |
| 2           | 0           | 0             |  |
|             |             |               |  |