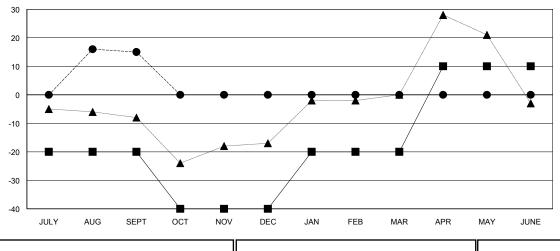

## GOALS AND ACTUAL MEMBERS CUMULATIVE

| -■- MEMBER GROWTH NET GOAL        |
|-----------------------------------|
| - ● - MEMBER GROWTH ACTUAL        |
| - ▲ - LAST YEAR MEMBERSHIP ACTUAL |
|                                   |
|                                   |

| Members               |                           |                         |                                              |  |
|-----------------------|---------------------------|-------------------------|----------------------------------------------|--|
| RESULTS FOR 2017-2018 |                           |                         |                                              |  |
| QUARTER               | MEMBER GROWTH NET<br>GOAL | MEMBER GROWTH<br>ACTUAL | DROPPED MEMBERS ACTUAL (including transfers) |  |
| JULY/AUG/SEPT         | -20                       | 46                      | 31                                           |  |
| OCT/NOV/DEC           | -20                       | 0                       | 0                                            |  |
| JAN/FEB/MAR           | 20                        | 0                       | 0                                            |  |
| APR/MAY/JUNE          | 30                        | 0                       | 0                                            |  |